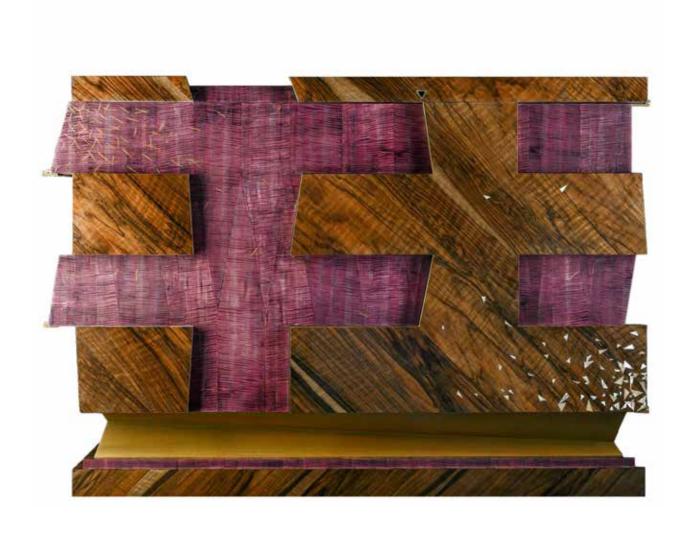

#### UNION

Cabinet

French walnut inlaid with mother-of-pearl and maple engraved with brass

Hauteur 82 x Longueur 125 x Profondeur 45 cm Height 32,28" x Length 49,21" x 17,72" Depth in. Customizable [√] Limited edition /5 | Signed Delivered with certificate of authenticity