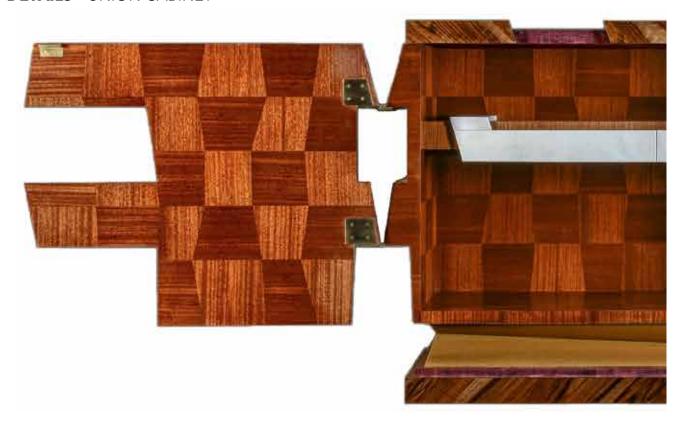

## **DETAILS** - UNION CABINET

## **DETAILS** - UNION CABINET

Unique lock, custom designed for each furniture. Pivots designed and adapted to the openings, handmade by a bronzer.

## **DETAILS** - UNION CABINET

Mahogany veneer interior with chessboard pattern.
Drawers made of mahogany and solid rosewood.
Façades in parchment.