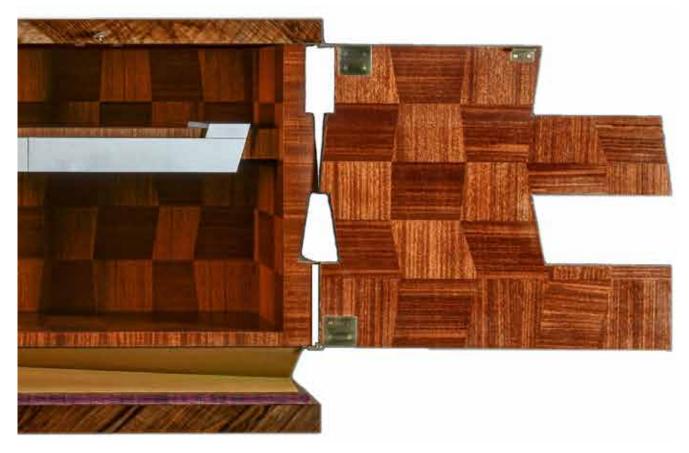

## **DETAILS** - UNION CABINET

## **DETAILS** - UNION CABINET

Unique lock, custom designed for each furniture. Pivots designed and adapted to the openings, handmade by a bronzer.

## **DETAILS** - UNION CABINET

Mahogany veneer interior with chessboard pattern.
Drawers made of mahogany and solid rosewood.
Façades in parchment.