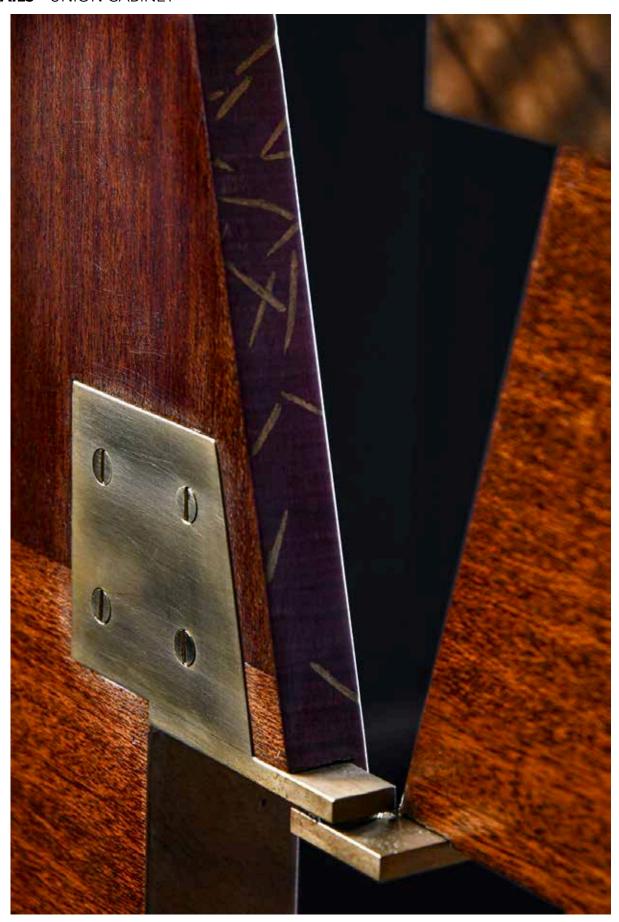

## **DETAILS** - UNION CABINET

Unique lock, custom designed for each furniture. Pivots designed and adapted to the openings, handmade by a bronzer.