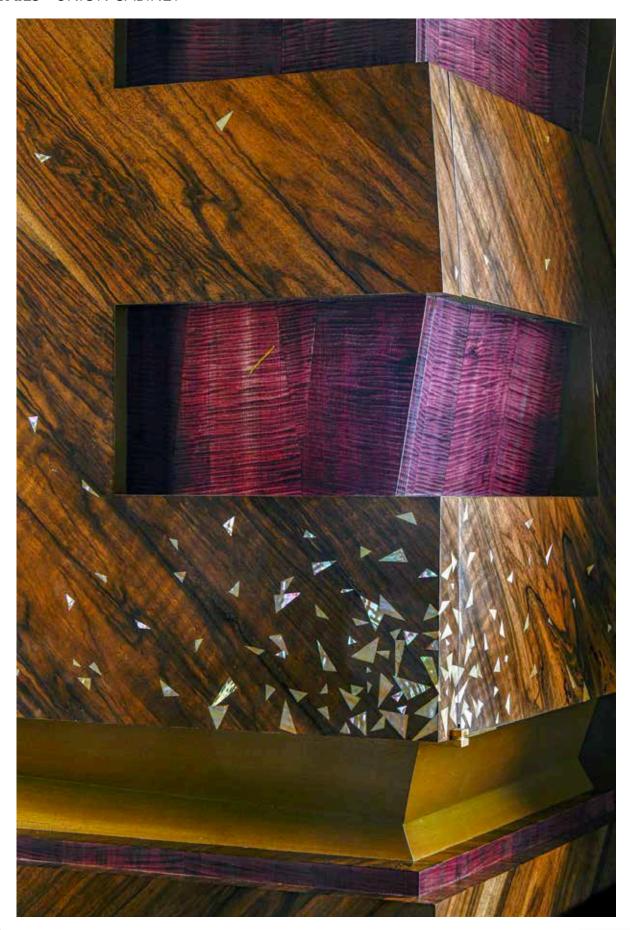

## **DETAILS** - UNION CABINET

## **DETAILS** - UNION CABINET

Mahogany veneer interior with chessboard pattern.
Drawers made of mahogany and solid rosewood.
Façades in parchment.